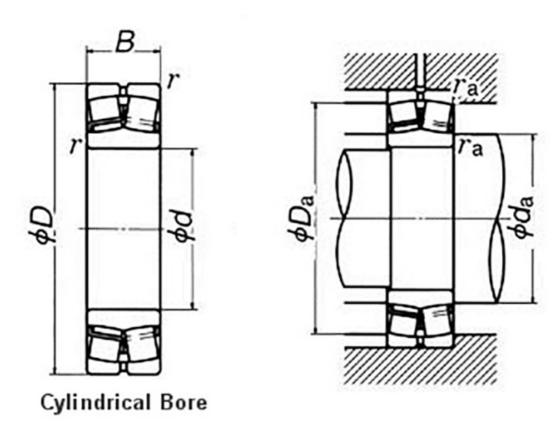

## **Basic dimensions**

| Inner diameter [d] | 140.00 | mm |
|--------------------|--------|----|
| Outer diameter [D] | 250.00 | mm |
| Width [B]          | 88.00  | mm |

## Other data

| Ref diam groove max [Da max] | 229.00      | mm |
|------------------------------|-------------|----|
| Bore type                    | Cylindrical |    |
| Cage Type                    | Brass       |    |
| Clearance                    | C4          |    |
| Ref diam shaft min [da min]  | 165.00      | mm |